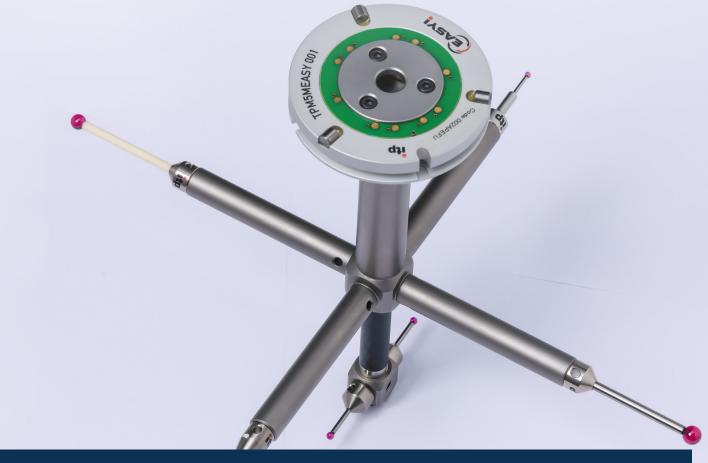

## **Customised designs for rigid measuring systems**

Expand your measuring system with our stylui configurations primarily for rigid measuring systems such as Renishaw SP80 and ZEISS VAST MT. Easily measure features that are rotated or tilted relative to the base plane.

With a pre-configured carrier, multiple probes can be set at different spatial angles, minimising the need for expensive components such as probe change plates.

The configurations are highly suitable for series production as they are adapted to specific measurement tasks. The fully welded, monolithic configuration ensures that the angle cannot be changed unintentionally. itp takes responsibility for design, production and documentation, including measurement protocol.